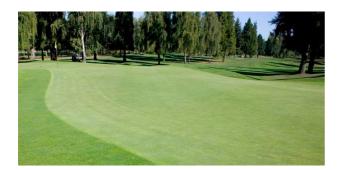

# **J Rye Fairway**





#### Ratings



# • 20% Chice [Perennial Ryegrass]

Slow growing, wear tolerant variety with fine leaf

and outstanding shoot density

STRI Rating 7.2

• 20% Fabian [Tetraploid Perennial Ryegrass]

No. 1 rated 4turf tetraploid ryegrass for

significantly improved wear tolerance, shoot

density and recovery

STRI Rating 6.2

#### 10% Esparina [Chewings Fescue]

Highly rated for salt tolerance, excellent visual

merit in dry conditions and resistance to Fusarium

STRI Rating 7.0

### 10% Nigella [Slender Creeping Red Fescue]

Top-rated for fairway and close mown

management, exceptional density and outstanding

overall visual merit

STRI Rating 7.7



The highest shoot density of any strong CRF and

top-rated for visual merit

STRI Rating 6.2

**Gro**Max

treated, maximises seedling

devel