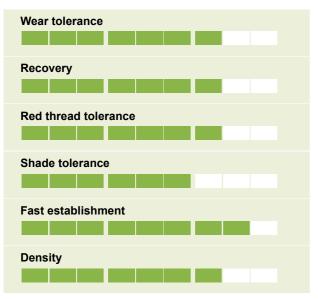

# **J Rye Fairway**





#### Ratings



# • 20% Chice [Perennial Ryegrass]

Slow growing, wear tolerant variety with fine leaf

and outstanding shoot density

STRI Rating 7.2

• 20% Fabian [Tetraploid Perennial Ryegrass]

No. 1 rated 4turf tetraploid ryegrass for

significantly improved wear tolerance, shoot

density and recovery

STRI Rating 6.2

#### 10% Esparina [Chewings Fescue]

Highly rated for salt tolerance, excellent visual

merit in dry conditions and resistance to Fusarium

STRI Rating 7.0

### 10% Nigella [Slender Creeping Red Fescue]

Top-rated for fairway and close mown

management, exceptional density and outstanding

overall visual merit

STRI Rating 7.7



The highest shoot density of any strong CRF and

top-rated for visual merit

STRI Rating 6.2

**Gro**Max

treated, maximises seedling

development